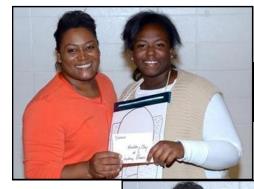

#### **DATE BAPTIZED**

| CEDRIC BRAZILLE, JR | 10/12 |
|---------------------|-------|
| KAMERON BRAZILLE    |       |
| KELSEE BRAZILLE     |       |
| MONIOUE BRAZILLE    | 10/12 |

Pictures from the Fall Festival Chili Cook-off and Bake-off Contest held on Friday night, October 31, 2014 at the FCLC. Not pictured is the Cake category winner, Mary Wilson.

Budding Chef winner Sydney Greene

Bake Contest Pie category, winner Geneva Simpson

Chili Cook-off, Mild/ Regular category, 1st place winner Keith Luter