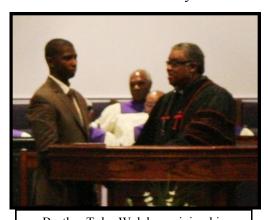

# Associate Ministers Appreciation Day

Progressive Union celebrated Associate Ministers Day on Sunday, October 26, 2014 at the 11:00 a.m. service. The Mothers and Deaconess Board presented gifts to the Associate Ministers during the service. Our pastor was the speaker for the service and treated the ministers to dinner after the service at a local restaurant. A highlight of the day was the licensing of Bro. Tyler Welch to preach the gospel. Min. Welch has been active with the Youth Department, the Junior Brotherhood Department and the College and Career ministry. Below are some pictures from Associate Ministers Day.

Brother Tyler Welch receiving his license to preach the gospel.

Associate Ministers receiving gifts from the Mothers/Deaconess Board